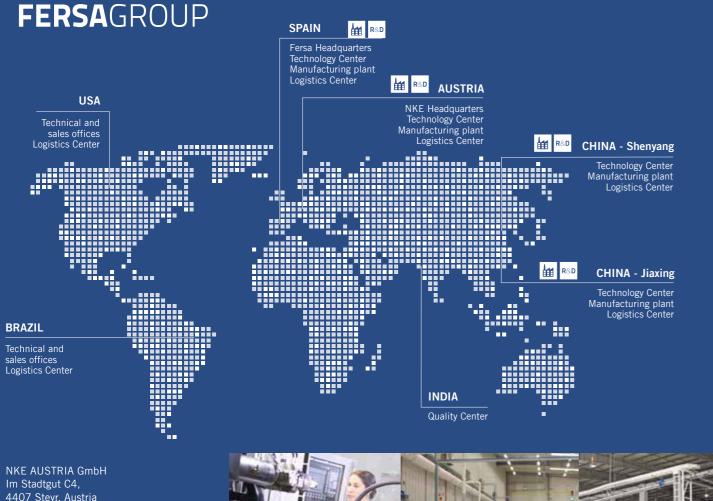

# WE ARE FERSA GROUP A SPANISH-AUSTRIAN COMPANY

Fersa Group was created through the merger of two European bearing manufacturers: Fersa Bearings in Spain and NKE in Austria. Both are globally active in the design, production and distribution of high quality bearings for the global automotive and industrial markets.

Over 50 years of manufacturing experience and the trust of leading OEMs, Tier 1 and their respective aftermarkets endorse our products and services.

Fersa Group has an extensive network of distribution centers that service globally. We count with local facilities in Austria, Brazil, China, Spain and USA and state-of-the-art manufacturing centers in Austria, China and Spain.