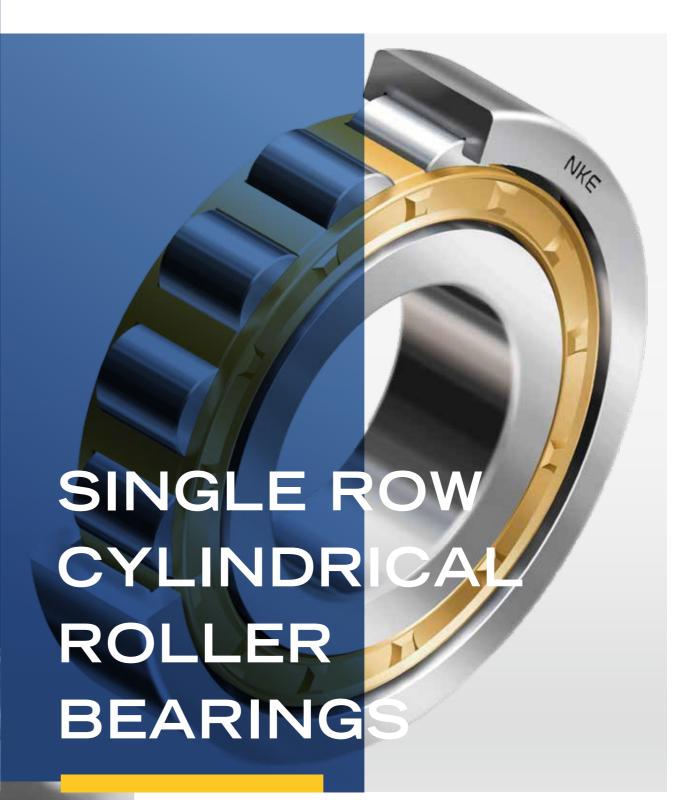

NKE series of single row cylindrical roller bearings is the answer to your high requirements. It incorporate advanced technology with optimum operational reliability and maximum cost effectiveness.

Single row cylindrical roller bearings are used in countless industrial applications, e.g.

/ Gear boxes / Traction motors for railway vehicles

/ Mechanical presses

/ Electric motors / Steel mills

/ Pumps & compressors / Etc.

/ Axle boxes for railway vehicles