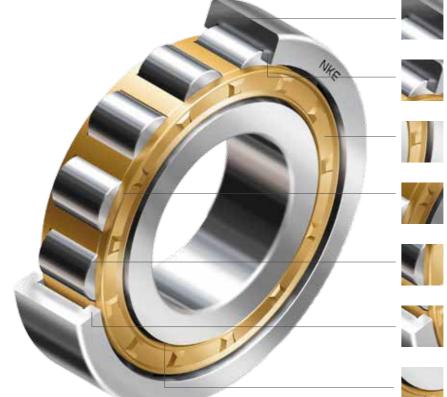

#### Clean bearing steel

longer bearing service life

#### Optimised geometries of raceway and rolling elements

improved load capacity

#### Modified cage design

enhanced formation of lubrication film

#### Superior surface finish on raceways

reduced friction, lower operating temperature

### Tighter tolerances for roller sorting

uniform load distribution

## Improved design of bearing guiding flanges

suitable for taking up higher axial loadings (NJ and NUP)

Modified contact geometry and crowned inner ring raceways

better compensation of misalignments