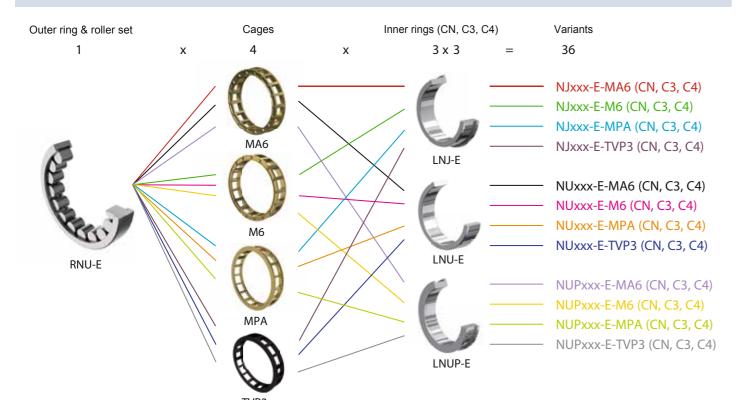

NKE series of single row cylindrical roller bearings is the answer to your high requirements. It incorporate advanced technology with optimum operational reliability and maximum cost effectiveness.

Single row cylindrical roller bearings are used in countless industrial applications, e.g.

| Product variants |                                         |
|------------------|-----------------------------------------|
| Range:           | Dimension series<br>10, 2, 22, 3, 23, 4 |
| Sizes:           |                                         |
|                  |                                         |
|                  | NU NJ NUP                               |
|                  |                                         |
|                  |                                         |
|                  |                                         |
|                  |                                         |